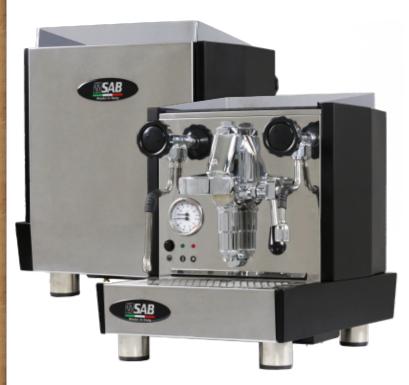

## Viennetta Levetta

Manual lever system

E61 group head

Stainless steel bodywork

3 litre internal water tank with direct plumbing option

Warning notification for low level water indicator in boiler

Thermosiphon/Heat exchange system

Commercial pump

Copper boiler

Avaliable in chrome & black

| W x D x H (mm)  | Boiler | Weight | Watt                                                                                                                                                                                                                                                                                                                                                                                                                                                                                                                                                                                                                                                                                                                                                                                                                                                                                                                                                                                                                                                                                                                                                                                                                                                                                                                                                                                                                                                                                                                                                                                                                                                                                                                                                                                                                                                                                                                                                                                                                                                                                                                           | Voltage | Power |
|-----------------|--------|--------|--------------------------------------------------------------------------------------------------------------------------------------------------------------------------------------------------------------------------------------------------------------------------------------------------------------------------------------------------------------------------------------------------------------------------------------------------------------------------------------------------------------------------------------------------------------------------------------------------------------------------------------------------------------------------------------------------------------------------------------------------------------------------------------------------------------------------------------------------------------------------------------------------------------------------------------------------------------------------------------------------------------------------------------------------------------------------------------------------------------------------------------------------------------------------------------------------------------------------------------------------------------------------------------------------------------------------------------------------------------------------------------------------------------------------------------------------------------------------------------------------------------------------------------------------------------------------------------------------------------------------------------------------------------------------------------------------------------------------------------------------------------------------------------------------------------------------------------------------------------------------------------------------------------------------------------------------------------------------------------------------------------------------------------------------------------------------------------------------------------------------------|---------|-------|
| 355 x 460 x 450 | 2.5L   | 29kg   | 1400                                                                                                                                                                                                                                                                                                                                                                                                                                                                                                                                                                                                                                                                                                                                                                                                                                                                                                                                                                                                                                                                                                                                                                                                                                                                                                                                                                                                                                                                                                                                                                                                                                                                                                                                                                                                                                                                                                                                                                                                                                                                                                                           | 220     | 10amp |
|                 |        |        | The state of the s |         |       |